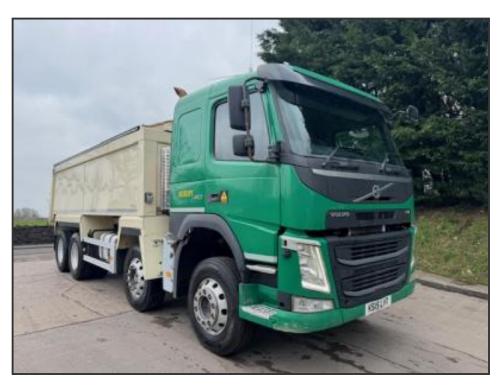

## **VOLVO FM 410 EURO 6**

£19,950.00

2015 15 VOLVO FM 410 EURO 6 sleeper cab, 8x4, Bulkrtie alloy insulated tipper, air split tail-gate, tar chutes, hydraulic roll over sheet, Edbro front ram, alloy wheels, tool box, up right exhaust, camera system, sensor system, audible indication, work lights, beacons, sun visor, Auto, hill assist, cruise, engine brake, diff lock, central locking, heated leather seats, air con, night heater, electric windows/mirrors, media system, £19,950 + vat

| Product Details |               |
|-----------------|---------------|
| Category/Type   | Tippers       |
| Make            | VOLVO         |
| Model           | FM 410 EURO 6 |
| Year            | 2015          |
| KM              | 816100        |