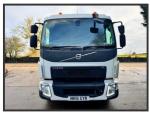

## **VOLVO FL 250 E6 16T**

£29,950.00

2016 16 VOLVO FL 250 EURO 6 16 ton MTS 2A8T 3600V remote control vacuum excavator with coring rig, Palfinger pc15500a crane, on board compressor, water tanks, side tip, hose extensions and adaptors, wireless and wired controls, beacons, work lights, 6 speed manual, lane assist, adaptive cruise, diff lock, central locking, heated air seat, air con, electric windows, ex gas board, 71,000kms, 10/25 MOT, £29,950 + vat