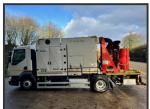

## **VOLVO FL 250 E6 16T**

£29,950.00

2016 16 VOLVO FL 250 EURO 6 16 ton MTS 2A8T 3600V remote control vacuum excavator with coring rig, Palfinger pc15500a crane, on board compressor, water tanks, side tip, hose extensions and adaptors, wireless and wired controls, beacons, work lights, 6 speed manual, lane assist, adaptive cruise, diff lock, central locking, heated air seat, air con, electric windows, ex gas board, 71,000kms, 10/25 MOT, £29,950 + vat