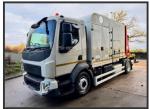

## **VOLVO FL 250 E6 16T**

£29,950.00

2016 16 VOLVO FL 250 EURO 6 16 ton MTS 2A8T 3600V remote control vacuum excavator with coring rig, Palfinger pc15500a crane, on board compressor, water tanks, side tip, hose extensions and adaptors, wireless and wired controls, beacons, work lights, 6 speed manual, lane assist, adaptive cruise, diff lock, central locking, heated air seat, air con, electric windows, ex gas board, 71,000kms, 10/25 MOT, £29,950 + vat