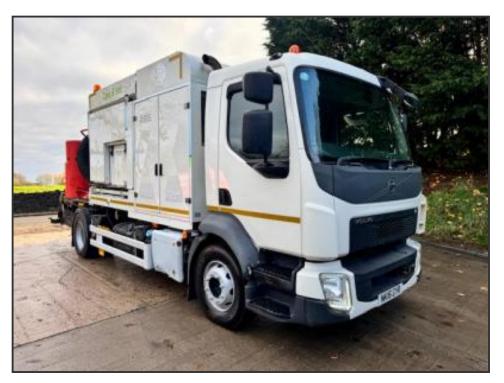

## **VOLVO FL 250 E6 16T**

£29,950.00

2016 16 VOLVO FL 250 EURO 6 16 ton MTS 2A8T 3600V remote control vacuum excavator with coring rig, Palfinger pc15500a crane, on board compressor, water tanks, side tip, hose extensions and adaptors, wireless and wired controls, beacons, work lights, 6 speed manual, lane assist, adaptive cruise, diff lock, central locking, heated air seat, air con, electric windows, ex gas board, 71,000kms, 10/25 MOT, £29,950 + vat