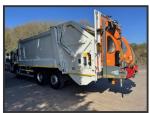

## **VOLVO FE 320 EURO 6 6X2**

£19,950.00

2019 69 VOLVO FE 320 EURO 6 6x2 lift/steer, Hillend engineering PLK21 1M refuse body, Terberg Omni Dell TCA-DEL3 twin/trade bin lift, camera system, upright exhaust, beacons, work lights, VPG weigher, sun visor, Auto, cruise, hill assist, lane assist, anti collision, diff lock, crew cab 4 seats, central locking, heated air seat, air con, electric windows/mirrors, sun roof, 68,000kms, ex council, £19,950 + vat

| Product Details |                   |
|-----------------|-------------------|
| Category/Type   | Rigids            |
| Make            | VOLVO             |
| Model           | FE 320 EURO 6 6X2 |
| Year            | 2019              |
| KM              | 68773             |