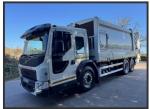

## **VOLVO FE 320 EURO 6 6X2**

£19,950.00

2019 69 VOLVO FE 320 EURO 6 6x2 lift/steer, Hillend engineering PLK21 1M refuse body, Terberg Omni Dell TCA-DEL3 twin/trade bin lift, camera system, upright exhaust, beacons, work lights, VPG weigher, sun visor, Auto, cruise, hill assist, lane assist, anti collision, diff lock, crew cab 4 seats, central locking, heated air seat, air con, electric windows/mirrors, sun roof, 68,000kms, ex council, £19,950 + vat

| Product Details |                   |
|-----------------|-------------------|
| Category/Type   | Rigids            |
| Make            | VOLVO             |
| Model           | FE 320 EURO 6 6X2 |
| Year            | 2019              |
| KM              | 68773             |