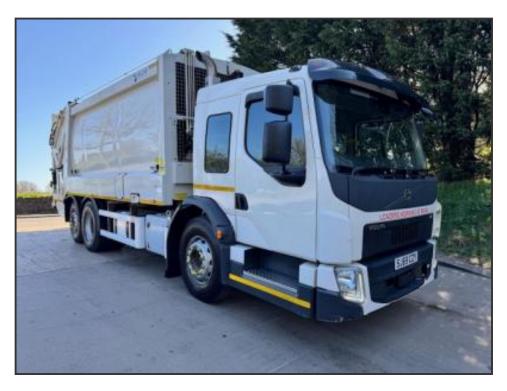

## **VOLVO FE 320 EURO 6 6X2**

£19,950.00

2019 69 VOLVO FE 320 EURO 6 6x2 lift/steer, Hillend engineering PLK21 1M refuse body, Terberg Omni Dell TCA-DEL3 twin/trade bin lift, camera system, upright exhaust, beacons, work lights, VPG weigher, sun visor, Auto, cruise, hill assist, lane assist, anti collision, diff lock, crew cab 4 seats, central locking, heated air seat, air con, electric windows/mirrors, sun roof, 68,000kms, ex council, £19,950 + vat

| Product Details |                   |
|-----------------|-------------------|
| Category/Type   | Rigids            |
| Make            | VOLVO             |
| Model           | FE 320 EURO 6 6X2 |
| Year            | 2019              |
| KM              | 68773             |