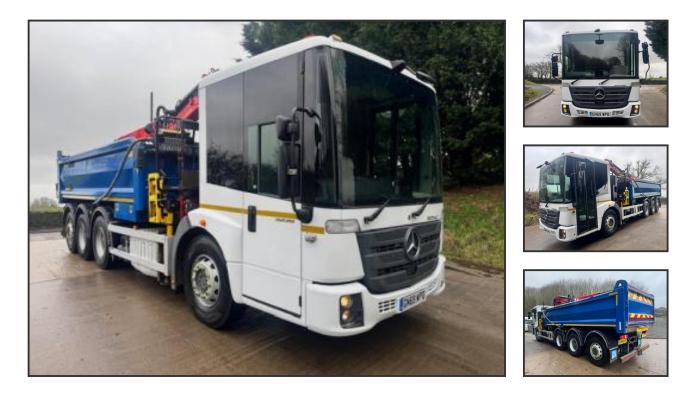

## **MERCEDES ECONIC 3235 EURO 6**

## £39,950.00

2019 69 MERCEDES ECONIC 3235 EURO 6 8x4 rear lift/steer, hub reduction, Thompson steel tipper, sheet, tool box, Epsilon M125L crane & grab, Wacker carrier, tow bar, side guards, camera system, sensor system, beacons, Auto, adaptive cruise, hill assist, diff lock, full air suspension, Air seat, crew cab, air con, electric windows/mirrors, sun roof, phone, 12/25 MOT, £39,950 + vat

## **Product Details**

| Category/Type | Tippers            |
|---------------|--------------------|
| Make          | MERCEDES           |
| Model         | ECONIC 3235 EURO 6 |
| Year          | 2019               |
| КМ            | 145436             |
|               |                    |