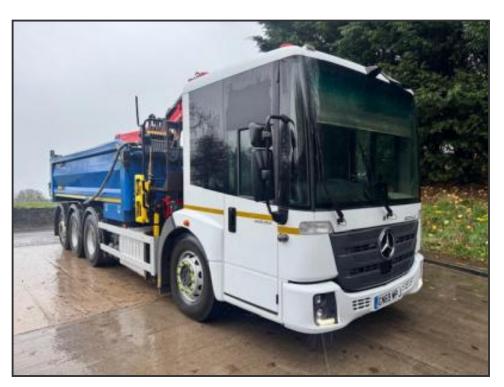

## **MERCEDES ECONIC 3235 EURO 6**

£39,950.00

2019 69 MERCEDES ECONIC 3235 EURO 6 8x4 rear lift/steer, hub reduction, Thompson steel tipper, sheet, tool box, Epsilon M125L crane & grab, Wacker carrier, tow bar, side guards, camera system, sensor system, beacons, Auto, adaptive cruise, hill assist, diff lock, full air suspension, Air seat, crew cab, air con, electric windows/mirrors, sun roof, phone, 11/25 MOT, £39,950 + vat

| Product Details |                    |
|-----------------|--------------------|
| Category/Type   | Tippers            |
| Make            | MERCEDES           |
| Model           | ECONIC 3235 EURO 6 |
| Year            | 2019               |
| KM              | 121147             |