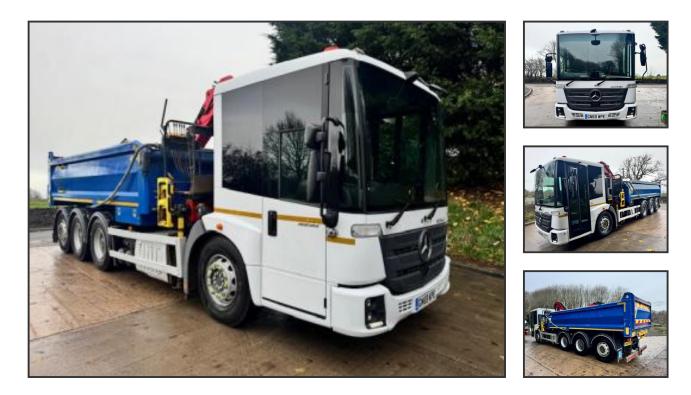

## £39,950.00

2019 69 MERCEDES ECONIC 3235 EURO 6 8x4 rear lift/steer, hub reduction, Thompson steel tipper, sheet, tool box, Epsilon M125L crane & grab, Wacker carrier, tow bar, side guards, camera system, sensor system, beacons, Auto, adaptive cruise, hill assist, diff lock, full air suspension, Air seat, crew cab, air con, electric windows/mirrors, sun roof, phone, 11/25 MOT, £39,950 + vat

## **Product Details**

| Category/Type | Tippers            |
|---------------|--------------------|
| Make          | MERCEDES           |
| Model         | ECONIC 3235 EURO 6 |
| Year          | 2019               |
| КМ            | 185949             |
|               |                    |