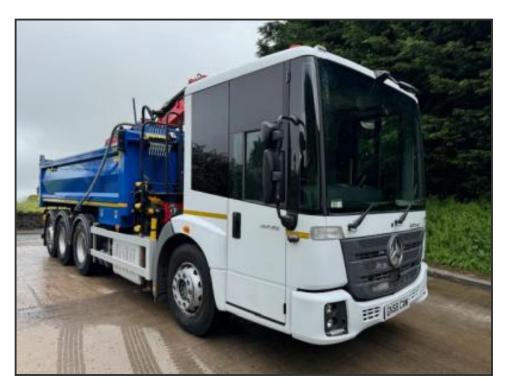

## **MERCEDES ECONIC 3235 EURO 6**

£39,950.00

2018 68 MERCEDES ECONIC 3235 EURO 6 8x4 rear lift/steer, hub reduction, Thompson steel tipper, sheet, tool box, Epsilon M125L crane & grab, Wacker carrier, tow bar, side guards, camera system, beacons, Auto, adaptive cruise, hill assist, diff lock, full air suspension, Air seat, crew cab, air con, electric windows/mirrors, sun roof, phone, 125,000kms, 05/25 MOT, £39,950 + vat

| Product Details |                    |
|-----------------|--------------------|
| Category/Type   | Tippers            |
| Make            | MERCEDES           |
| Model           | ECONIC 3235 EURO 6 |
| Year            | 2018               |
| KM              | 125640             |