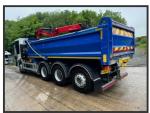

## **MERCEDES ECONIC 3235 EURO 6**

£39,950.00

2018 68 MERCEDES ECONIC 3235 EURO 6 8x4 rear lift/steer, hub reduction, Thompson steel tipper, sheet, tool box, Epsilon M125L crane & grab, Wacker carrier, tow bar, side guards, camera system, beacons, Auto, adaptive cruise, hill assist, diff lock, full air suspension, Air seat, crew cab, air con, electric windows/mirrors, sun roof, phone, 125,000kms, 05/25 MOT, £39,950 + vat

| Product Details |                    |
|-----------------|--------------------|
| Category/Type   | Tippers            |
| Make            | MERCEDES           |
| Model           | ECONIC 3235 EURO 6 |
| Year            | 2018               |
| KM              | 125640             |