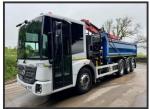

## **MERCEDES ECONIC 3235 EURO 6**

£39,950.00

2018 68 MERCEDES ECONIC 3235 EURO 6 8x4 rear lift/steer, hub reduction, Thompson steel tipper, sheet, tool box, Epsilon M125L crane & grab, Wacker carrier, tow bar, side guards, camera system, beacons, Auto, adaptive cruise, hill assist, diff lock, full air suspension, Air seat, crew cab, air con, electric windows/mirrors, sun roof, phone, 125,000kms, 05/25 MOT, £39,950 + vat

| Product Details |                    |
|-----------------|--------------------|
| Category/Type   | Tippers            |
| Make            | MERCEDES           |
| Model           | ECONIC 3235 EURO 6 |
| Year            | 2018               |
| KM              | 125640             |