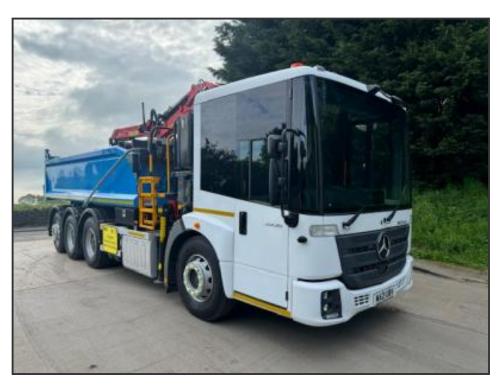

## **MERCEDES ECONIC 3235 E6**

£79,950.00

2021 21 MERCEDES ECONIC 3235 Euro 6 crew cab 8x4 tri-dem rear lift/steer, full air suspension, Epsilon M135L HPS remote control crane & grab, c/w block grab attachment, MTE steel tipper, sheet, tow bar, tool box, hand wash, beacons, work lights, upright exhaust, camera system, sensor system, audible indication, side guards, auto, adaptive cruise, hill assist, diff lock, central locking, air seat, sun roof, aux heating, electric windows/mirrors, 1 owner, 11,000kms £79,950 + vat