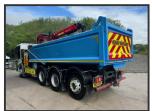

## **MERCEDES ECONIC 3235 E6**

£79,950.00

2021 21 MERCEDES ECONIC 3235 Euro 6 crew cab 8x4 tri-dem rear lift/steer, full air suspension, Epsilon M135L HPS remote control crane & grab, c/w block grab attachment, MTE steel tipper, sheet, tow bar, tool box, hand wash, beacons, work lights, upright exhaust, camera system, sensor system, audible indication, side guards, auto, adaptive cruise, hill assist, diff lock, central locking, air seat, sun roof, aux heating, electric windows/mirrors, 1 owner, 11,000kms £79,950 + vat