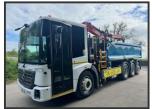

## **MERCEDES ECONIC 3235 E6**

£79,950.00

2021 21 MERCEDES ECONIC 3235 Euro 6 crew cab 8x4 tri-dem rear lift/steer, full air suspension, Epsilon M135L HPS remote control crane & grab, c/w block grab attachment, MTE steel tipper, sheet, tow bar, tool box, hand wash, beacons, work lights, upright exhaust, camera system, sensor system, audible indication, side guards, auto, adaptive cruise, hill assist, diff lock, central locking, air seat, sun roof, aux heating, electric windows/mirrors, 1 owner, 11,000kms £79,950 + vat