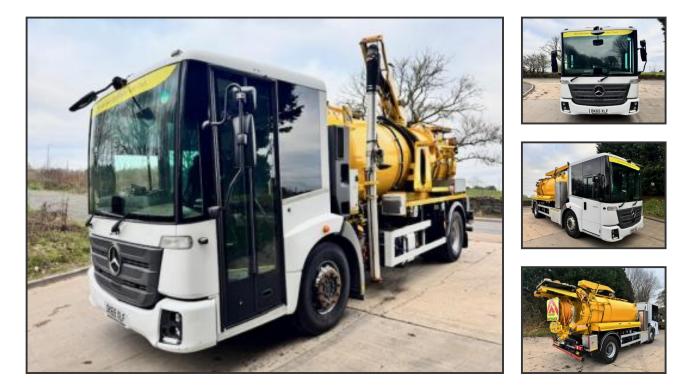

## £34,950.00

2015 65 MERCEDES ECONIC 1830 Euro 6 crew cab, Whale medium volume jet/vacuum 1800Gln tipping tank, gully arm with boom jets, Pratissoli KT36 jet pump, 100m rear 3/4" hose, 30m 1/2" side hose, digital hose meter, Mistral 402 vac pump, tool box, grid lifter, beacons, work lights, heated locker, sign racks, upright exhaust, extending rear bumper, directional light board, Auto, diff lock, cruise, air con, electric windows/mirrors, sun roof, night heater, 169,000kms, 1 owner, £34,950 + vat

## **Product Details**

| Category/Type | Rigids             |
|---------------|--------------------|
| Make          | MERCEDES           |
| Model         | ECONIC 1830 EURO 6 |
| Year          | 2015               |
| КМ            | 169427             |
|               |                    |