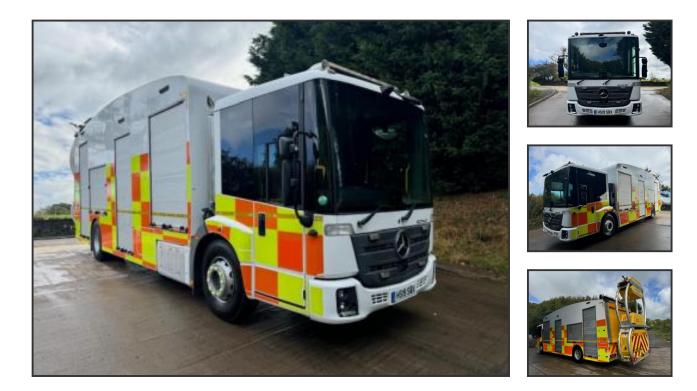

## £49,950.00

2019 19 MERCEDES ECONIC 1830 Euro 6, incident support unit, Scorpion high impact IPV, Nissen digital directional board, whisper power 4kva diesel generator, honda petrol wash down with twin lances, side lockers, toilet, hot water boiler, sink, upright exhaust, beacons, work lights, air horns, camera/sensor system, front & rear air suspension, 240 v invertors, night owl system, Auto, hill assist, diff lock, cruise, lane assist, air seat, 3 seats, cb radio, air con, electric windows/mirrors, 1 owner, 81,486kms, £49,950 + vat