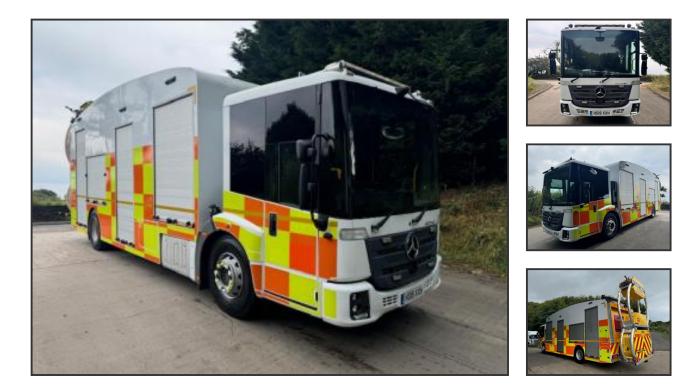

## £49,950.00

2019 19 MERCEDES ECONIC 1830 Euro 6, incident support unit, Scorpion high impact IPV, Nissen digital directional board, whisper power 4kva diesel generator, honda petrol wash down with twin lances, side lockers, toilet, hot water boiler, sink, upright exhaust, beacons, work lights, air horns, camera/sensor system, front & rear air suspension, 240 v invertors, night owl system, Auto, hill assist, diff lock, cruise, lane assist, air seat, 3 seats, cb radio, air con, electric windows/mirrors, 1 owner, 34,823kms, £49,950 + vat

## **Product Details**

| Category/Type | Rigids             |
|---------------|--------------------|
| Make          | MERCEDES           |
| Model         | ECONIC 1830 EURO 6 |
| Year          | 2019               |
| КМ            | 34823              |
|               |                    |