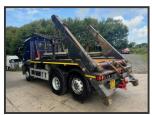

## MERCEDES AROCS 2546 EURO 6 (DRAW BAR)

£39,950.00

2019 19 MERCEDES AROCS 2546 EURO 6 sleeper cab, 6x2 rear lift/steer, Hyva remote control extending arm skip loader, sheet, VBG draw bar coupling, VPG weigher, beacons, work lights, stainless locker, Auto, diff lock, adaptive cruise, hill assist, lane assist, air suspension, central locking, heated air seat, air con, night heater, sun roof, electric windows/mirrors, media system, apple car play, 1 owner, 07/25 MOT, £39,950 + vat