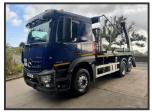

## MERCEDES AROCS 2546 EURO 6 (DRAW BAR)

£39,950.00

2019 19 MERCEDES AROCS 2546 EURO 6 sleeper cab, 6x2 rear lift/steer, Hyva remote control extending arm skip loader, sheet, VBG draw bar coupling, VPG weigher, beacons, work lights, stainless locker, Auto, diff lock, adaptive cruise, hill assist, lane assist, air suspension, central locking, heated air seat, air con, night heater, sun roof, electric windows/mirrors, media system, apple car play, 1 owner, 07/25 MOT, £39,950 + vat