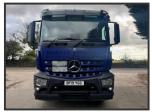

## MERCEDES AROCS 2546 EURO 6 (DRAW BAR)

£39,950.00

2019 19 MERCEDES AROCS 2546 EURO 6 sleeper cab, 6x2 rear lift/steer, Hyva remote control extending arm skip loader, sheet, VBG draw bar coupling, VPG weigher, beacons, work lights, stainless locker, Auto, diff lock, adaptive cruise, hill assist, lane assist, air suspension, central locking, heated air seat, air con, night heater, sun roof, electric windows/mirrors, media system, apple car play, 1 owner, 07/25 MOT, £39,950 + vat