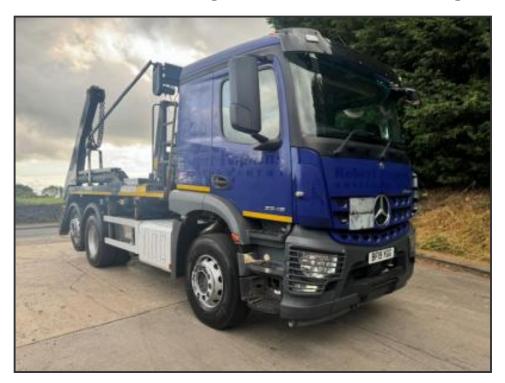

## MERCEDES AROCS 2546 EURO 6 (DRAW BAR)

£39,950.00

2019 19 MERCEDES AROCS 2546 EURO 6 sleeper cab, 6x2 rear lift/steer, Hyva remote control extending arm skip loader, sheet, VBG draw bar coupling, VPG weigher, beacons, work lights, stainless locker, Auto, diff lock, adaptive cruise, hill assist, lane assist, air suspension, central locking, heated air seat, air con, night heater, sun roof, electric windows/mirrors, media system, apple car play, 1 owner, 07/25 MOT, £39,950 + vat