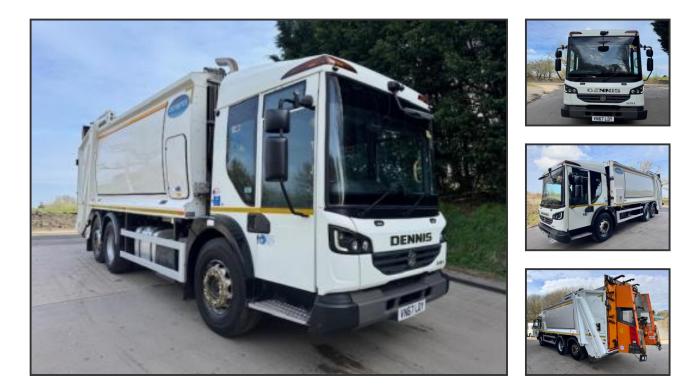

## £14,950.00

2018 DENNIS ELITE 6 6X2 Rear steer, crew cab, Olympus 21W refuse body Zoeller twin/trade bin lift, beacons, work lights, hand wash, upright exhaust, sensor system, camera system, Auto, diff lock, hill assist, lane assist, air seat, electric windows/mirrors, ex council, 85,000kms, £14,950

## Product DetailsCategory/TypeRigidsMakeDENNISModelELITE 6Year2018KM85514

Lumbrook Mills, Westercroft Lane, Northowram, Halifax, HX3 7TY Tel: +44 (0)7876 564749 Tel: +44 (0)7836 618707 Fax: +44 (0)1422 205055 www.dc-commercials.com info@dc-commercials.com