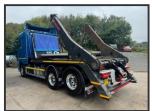

## DAF XF 530 EURO 6 (REAR LIFT)

£54,950.00

2019 19 DAF XF 530 Euro 6 6x2 rear lift, remote control Multi-lift extending arm skip loader, sheet, VBG draw bar hitch, tool box, beacons work lights, Alcoa alloys, air horns, front & rear air suspension, sun visor, reverse camera, Auto, adaptive cruise, lane assist, diff lock, hill assist, 44t train weight, 8T front axle, central locking, air conditioned leather seats, leather steering wheel/door cards, fridge, double bunk, microwave, sat nav media system, air con climate control, electric windows/mirrors, sun roof, night lock, £54,950 + vat

| Product Details |                           |
|-----------------|---------------------------|
| Category/Type   | Rigids                    |
| Make            | DAF                       |
| Model           | XF 530 EURO 6 (REAR LIFT) |
| Year            | 2019                      |
| KM              | 251291                    |