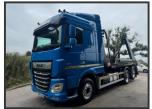

## DAF XF 530 EURO 6 (REAR LIFT)

£54,950.00

2019 19 DAF XF 530 Euro 6 6x2 rear lift, remote control Multi-lift extending arm skip loader, sheet, VBG draw bar hitch, tool box, beacons work lights, Alcoa alloys, air horns, front & rear air suspension, sun visor, reverse camera, Auto, adaptive cruise, lane assist, diff lock, hill assist, 44t train weight, 8T front axle, central locking, air conditioned leather seats, leather steering wheel/door cards, fridge, double bunk, microwave, sat nav media system, air con climate control, electric windows/mirrors, sun roof, night lock, £54,950 + vat

| Product Details |                           |
|-----------------|---------------------------|
| Category/Type   | Rigids                    |
| Make            | DAF                       |
| Model           | XF 530 EURO 6 (REAR LIFT) |
| Year            | 2019                      |
| KM              | 251291                    |