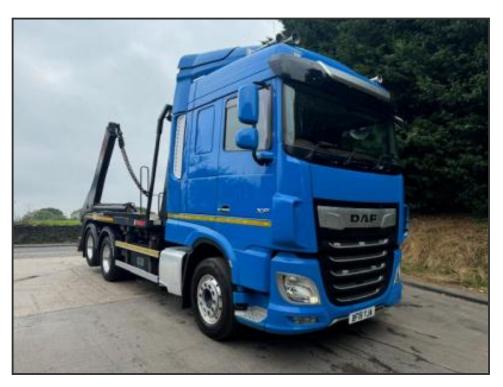

## DAF XF 530 EURO 6 (REAR LIFT)

£54,950.00

2019 19 DAF XF 530 Euro 6 6x2 rear lift, remote control Multi-lift extending arm skip loader, sheet, VBG draw bar hitch, tool box, beacons work lights, Alcoa alloys, air horns, front & rear air suspension, sun visor, reverse camera, Auto, adaptive cruise, lane assist, diff lock, hill assist, 44t train weight, 8T front axle, central locking, air conditioned leather seats, leather steering wheel/door cards, fridge, double bunk, microwave, sat nav media system, air con climate control, electric windows/mirrors, sun roof, night lock, £54,950 + vat

| Product Details |                           |
|-----------------|---------------------------|
| Category/Type   | Rigids                    |
| Make            | DAF                       |
| Model           | XF 530 EURO 6 (REAR LIFT) |
| Year            | 2019                      |
| KM              | 251291                    |