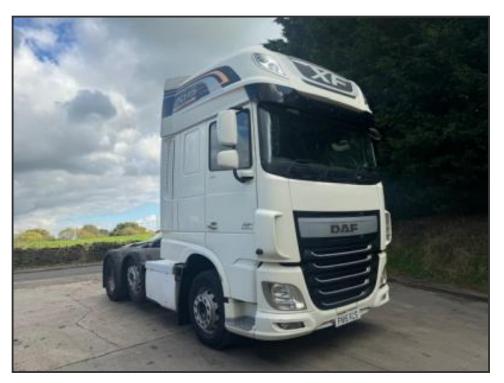

## **DAF XF 510 EURO 6**

£5,950.00

2015 15 DAF XF 510 Euro 6 super space, 6x2, slider, camera system, sensor system, roof lights, sun visor, alloy walkway, Auto, adaptive cruise, lane assist, hill assist, diff lock, pto prep, central locking, air conditioned leather seats, fridge, double bunk, sat nav media system, air con, night heater, electric windows/mirrors, sun roof walnut trim, night lock,06/25 MOT, £5950 + vat

| Product Details |               |
|-----------------|---------------|
| Category/Type   | Tractor Units |
| Make            | DAF           |
| Model           | XF 510 EURO 6 |
| Year            | 2015          |
| KM              | 977079        |