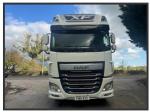

## **DAF XF 510 EURO 6**

£5,950.00

2015 15 DAF XF 510 Euro 6 super space, 6x2, slider, camera system, sensor system, roof lights, sun visor, alloy walkway, Auto, adaptive cruise, lane assist, hill assist, diff lock, pto prep, central locking, air conditioned leather seats, fridge, double bunk, sat nav media system, air con, night heater, electric windows/mirrors, sun roof walnut trim, night lock,06/25 MOT, £5950 + vat

| Product Details |               |
|-----------------|---------------|
| Category/Type   | Tractor Units |
| Make            | DAF           |
| Model           | XF 510 EURO 6 |
| Year            | 2015          |
| KM              | 977079        |