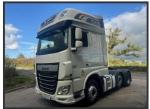

## **DAF XF 510 EURO 6**

£5,950.00

2015 15 DAF XF 510 Euro 6 super space, 6x2, slider, camera system, sensor system, roof lights, sun visor, alloy walkway, Auto, adaptive cruise, lane assist, hill assist, diff lock, pto prep, central locking, air conditioned leather seats, fridge, double bunk, sat nav media system, air con, night heater, electric windows/mirrors, sun roof walnut trim, night lock,06/25 MOT, £5950 + vat

| Product Details |               |
|-----------------|---------------|
| Category/Type   | Tractor Units |
| Make            | DAF           |
| Model           | XF 510 EURO 6 |
| Year            | 2015          |
| KM              | 977079        |