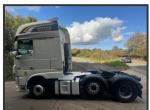

## **DAF XF 510 EURO 6**

£5,950.00

2015 15 DAF XF 510 Euro 6 super space, 6x2, slider, camera system, sensor system, roof lights, sun visor, alloy walkway, Auto, adaptive cruise, lane assist, hill assist, diff lock, pto prep, central locking, air conditioned leather seats, fridge, double bunk, sat nav media system, air con, night heater, electric windows/mirrors, sun roof walnut trim, night lock,06/25 MOT, £5950 + vat

| Product Details |               |
|-----------------|---------------|
| Category/Type   | Tractor Units |
| Make            | DAF           |
| Model           | XF 510 EURO 6 |
| Year            | 2015          |
| KM              | 977079        |