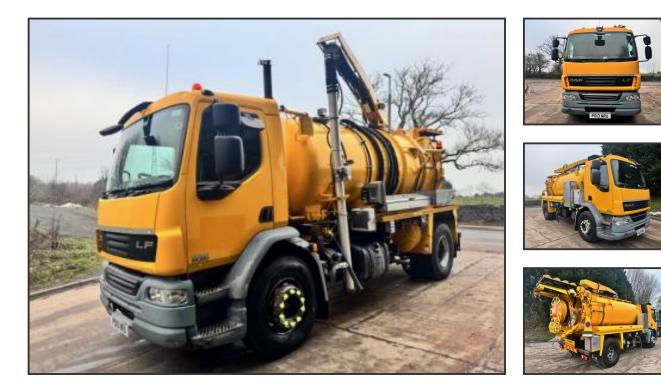

## £24,950.00

2013 13 DAF LF 55.220 E5 Whale medium volume jet/vacuum 1800Gln tipping tank, gully arm with boom jets, Speck jet pump, 100m rear 3/4" hose, Mistral 402 vac pump, stainless lockers, grid lifter, beacons, work lights, directional light board, upright exhaust, reverse camera, Auto, cruise, diff lock, air seat, 3 seats, electric windows/mirrors, ex council, £24,950 + vat

## **Product Details**

| Make  |           |
|-------|-----------|
| Wane  | DAF       |
| Model | LF 55.220 |
| Year  | 2013      |
| КМ    | 159252    |

Lumbrook Mills, Westercroft Lane, Northowram, Halifax, HX3 7TY Tel: +44 (0)7876 564749 Tel: +44 (0)7836 618707 Fax: +44 (0)1422 205055 www.dc-commercials.com info@dc-commercials.com