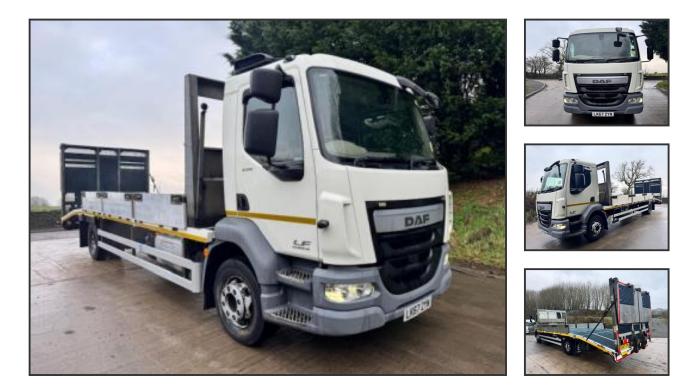

## £24,950.00

2017 67 DAF LF 290 EURO 6 16T 25ft Sterling flip toe beavertail, Come Up remote winch, alloy drop sides, fall restraints, air suspension, work lights, beacons, camera system, sensor system, Auto, adaptive cruise, lane assist, hill assist, diff lock, central locking, air seat, 3 seats, electric windows/mirrors, 1 owner, 12/25 MOT, £24,950 + VAT

## **Product Details**

| Category/Type | Rigids            |
|---------------|-------------------|
| Make          | DAF               |
| Model         | LF 290 EURO 6 16T |
| Year          | 2017              |
| КМ            | 457989            |
|               |                   |