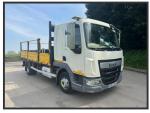

## DAF LF 180 EURO 6

£14,950.00

2017 67 DAF LF 180 Euro 6 rest cab, 11ft steel insulated tipper, tar chutes, fall restraints, 4ft front drop side, tool box, tow bar, 150kg swing lift, beacons work lights, camera system, sensor system, audible indication, manual 6 speed, cruise, diff lock, lane assist, axle weigher, central locking, air drivers seat, 3 seats, phone, electric windows/mirrors, 80,000kms, 11/24 MOT, £14,950 + vat

| Product Details |               |
|-----------------|---------------|
| Category/Type   | Tippers       |
| Make            | DAF           |
| Model           | LF 180 EURO 6 |
| Year            | 2017          |
| KM              | 80715         |