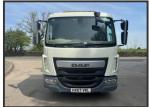

## DAF LF 180 EURO 6

£14,950.00

2017 67 DAF LF 180 Euro 6 rest cab, 11ft steel insulated tipper, tar chutes, fall restraints, 4ft front drop side, tool box, tow bar, 150kg swing lift, beacons work lights, camera system, sensor system, audible indication, manual 6 speed, cruise, diff lock, lane assist, axle weigher, central locking, air drivers seat, 3 seats, phone, electric windows/mirrors, 80,000kms, 11/24 MOT, £14,950 + vat

| Product Details |               |
|-----------------|---------------|
| Category/Type   | Tippers       |
| Make            | DAF           |
| Model           | LF 180 EURO 6 |
| Year            | 2017          |
| KM              | 80715         |