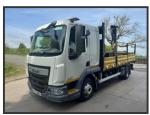

## DAF LF 180 EURO 6

£14,950.00

2017 67 DAF LF 180 Euro 6 rest cab, 11ft steel insulated tipper, tar chutes, fall restraints, 4ft front drop side, tool box, tow bar, 150kg swing lift, beacons work lights, camera system, sensor system, audible indication, manual 6 speed, cruise, diff lock, lane assist, axle weigher, central locking, air drivers seat, 3 seats, phone, electric windows/mirrors, 80,000kms, 11/24 MOT, £14,950 + vat

| Product Details |               |
|-----------------|---------------|
| Category/Type   | Tippers       |
| Make            | DAF           |
| Model           | LF 180 EURO 6 |
| Year            | 2017          |
| KM              | 80715         |