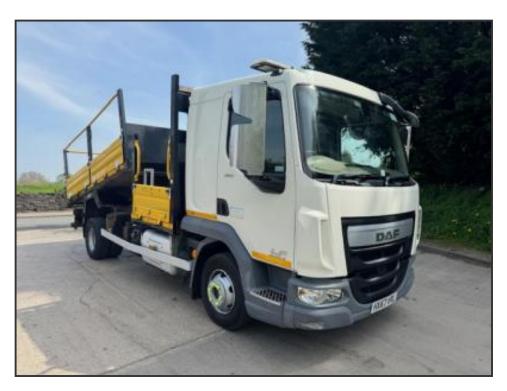

## DAF LF 180 EURO 6

£14,950.00

2017 67 DAF LF 180 Euro 6 rest cab, 11ft steel insulated tipper, tar chutes, fall restraints, 4ft front drop side, tool box, tow bar, 150kg swing lift, beacons work lights, camera system, sensor system, audible indication, manual 6 speed, cruise, diff lock, lane assist, axle weigher, central locking, air drivers seat, 3 seats, phone, electric windows/mirrors, 80,000kms, 11/24 MOT, £14,950 + vat

| Product Details |               |
|-----------------|---------------|
| Category/Type   | Tippers       |
| Make            | DAF           |
| Model           | LF 180 EURO 6 |
| Year            | 2017          |
| KM              | 80715         |