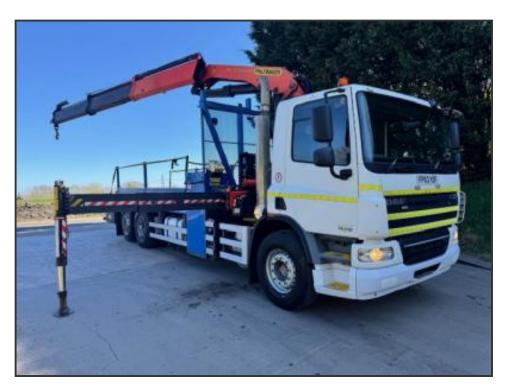

## **DAF CF 75.310 Euro 5**

£19,950.00

2013 63 DAF CF 75.310 6x2 rear lift/steer, 23ft10 drop side, heavy duty head board, walk-in front steps, tool box's, Remote control Palfinger PK27001-EH double extension crane, work lights, beacons, camera system, sensor system, upright exhaust, Auto, cruise, diff lock, hill assist, axle weigher, air seat, electric windows/mirrors, sun roof, 228,000kms, 11/25 MOT, £19,950 + VAT

| Product Details |                  |
|-----------------|------------------|
| Category/Type   | Rigids           |
| Make            | DAF              |
| Model           | CF 75.310 Euro 5 |
| Year            | 2013             |
| KM              | 228665           |