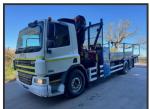

## **DAF CF 75.310 Euro 5**

£19,950.00

2013 63 DAF CF 75.310 6x2 rear lift/steer, 23ft10 drop side, heavy duty head board, walk-in front steps, tool box's, Remote control Palfinger PK27001-EH double extension crane, work lights, beacons, camera system, sensor system, upright exhaust, Auto, cruise, diff lock, hill assist, axle weigher, air seat, electric windows/mirrors, sun roof, 228,000kms, 11/25 MOT, £19,950 + VAT

| Product Details |                  |
|-----------------|------------------|
| Category/Type   | Rigids           |
| Make            | DAF              |
| Model           | CF 75.310 Euro 5 |
| Year            | 2013             |
| KM              | 228665           |