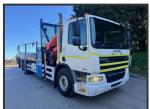

## **DAF CF 75.310 Euro 5**

£19,950.00

2013 63 DAF CF 75.310 6x2 rear lift/steer, 23ft10 drop side, heavy duty head board, walk-in front steps, tool box's, Remote control Palfinger PK27001-EH double extension crane, work lights, beacons, camera system, sensor system, upright exhaust, Auto, cruise, diff lock, hill assist, axle weigher, air seat, electric windows/mirrors, sun roof, 228,000kms, 11/25 MOT, £19,950 + VAT

| Product Details |                  |
|-----------------|------------------|
| Category/Type   | Rigids           |
| Make            | DAF              |
| Model           | CF 75.310 Euro 5 |
| Year            | 2013             |
| KM              | 228665           |