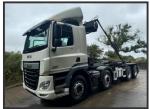

## DAF CF 510 EURO 6

£39,950.00

2017 67 DAF CF 510 Euro 6 8x4 Multi-Lift XR24S hook loader, sheet, piped for draw bar, air suspension, tool box, auto lube, beacons, work lights, upright exhaust, sun visor, VPG weigher, reverse camera, sensor system, auto, adaptive cruise, lane assist, hill assist, central locking, heated air seat, rear window wiper, air con, sun roof, aux heater, electric windows/mirrors, phone, ex council, 06/25 MOT £39,950 + vat

|               | Product Details |
|---------------|-----------------|
| Category/Type | Rigids          |
| Make          | DAF             |
| Model         | CF 510 EURO 6   |
| Year          | 2017            |
| KM            | 352406          |