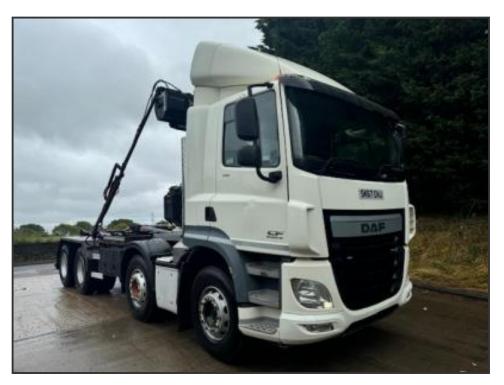

## DAF CF 510 EURO 6

£39,950.00

2017 67 DAF CF 510 Euro 6 8x4 Multi-Lift XR24S hook loader, sheet, piped for draw bar, air suspension, tool box, auto lube, beacons, work lights, upright exhaust, sun visor, VPG weigher, reverse camera, sensor system, auto, adaptive cruise, lane assist, hill assist, central locking, heated air seat, rear window wiper, air con, sun roof, aux heater, electric windows/mirrors, phone, ex council, 06/25 MOT £39,950 + vat

|               | Product Details |
|---------------|-----------------|
| Category/Type | Rigids          |
| Make          | DAF             |
| Model         | CF 510 EURO 6   |
| Year          | 2017            |
| KM            | 352406          |