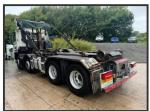

## DAF CF 510 EURO 6

£39,950.00

2017 67 DAF CF 510 Euro 6 8x4 Multi-Lift XR24S hook loader, sheet, piped for draw bar, air suspension, tool box, auto lube, beacons, work lights, upright exhaust, sun visor, VPG weigher, reverse camera, sensor system, auto, adaptive cruise, lane assist, hill assist, central locking, heated air seat, rear window wiper, air con, sun roof, aux heater, electric windows/mirrors, phone, ex council, 06/25 MOT £39,950 + vat

|               | Product Details |
|---------------|-----------------|
| Category/Type | Rigids          |
| Make          | DAF             |
| Model         | CF 510 EURO 6   |
| Year          | 2017            |
| KM            | 352406          |