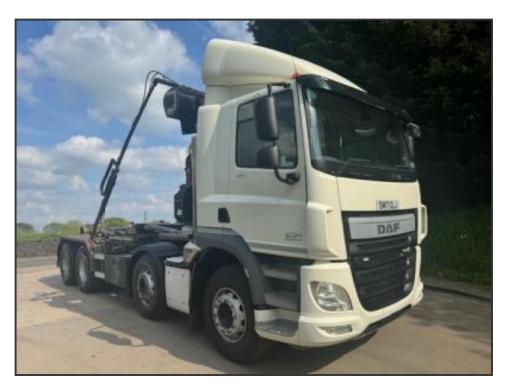

## DAF CF 510 EURO 6

£39,950.00

2017 17 DAF CF 510 Euro 6 8x4 Multi-Lift XR24S hook loader, sheet, piped for draw bar, air suspension, tool box, auto lube, beacons, work lights, upright exhaust, sun visor, VPG weigher, reverse camera, sensor system, auto, adaptive cruise, lane assist, hill assist, central locking, heated air seat, rear window wiper, air con, sun roof, aux heater, electric windows/mirrors, phone, ex council, 03/25 MOT, £39,950 + vat

| Product Details |               |
|-----------------|---------------|
| Category/Type   | Rigids        |
| Make            | DAF           |
| Model           | CF 510 EURO 6 |
| Year            | 2017          |
| KM              | 285913        |