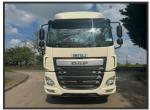

## DAF CF 510 EURO 6

£39,950.00

2017 17 DAF CF 510 Euro 6 8x4 Multi-Lift XR24S hook loader, sheet, piped for draw bar, air suspension, tool box, auto lube, beacons, work lights, upright exhaust, sun visor, VPG weigher, reverse camera, sensor system, auto, adaptive cruise, lane assist, hill assist, central locking, heated air seat, rear window wiper, air con, sun roof, aux heater, electric windows/mirrors, phone, ex council, 03/25 MOT, £39,950 + vat

| Product Details |               |
|-----------------|---------------|
| Category/Type   | Rigids        |
| Make            | DAF           |
| Model           | CF 510 EURO 6 |
| Year            | 2017          |
| KM              | 285913        |