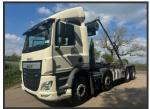

## DAF CF 510 EURO 6

£39,950.00

2017 17 DAF CF 510 Euro 6 8x4 Multi-Lift XR24S hook loader, sheet, piped for draw bar, air suspension, tool box, auto lube, beacons, work lights, upright exhaust, sun visor, VPG weigher, reverse camera, sensor system, auto, adaptive cruise, lane assist, hill assist, central locking, heated air seat, rear window wiper, air con, sun roof, aux heater, electric windows/mirrors, phone, ex council, 03/25 MOT, £39,950 + vat

| Product Details |               |
|-----------------|---------------|
| Category/Type   | Rigids        |
| Make            | DAF           |
| Model           | CF 510 EURO 6 |
| Year            | 2017          |
| KM              | 285913        |