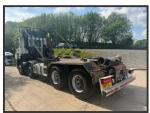

## DAF CF 510 EURO 6

£39,950.00

2017 17 DAF CF 510 Euro 6 8x4 Multi-Lift XR24S hook loader, sheet, piped for draw bar, air suspension, tool box, auto lube, beacons, work lights, upright exhaust, sun visor, VPG weigher, reverse camera, sensor system, auto, adaptive cruise, lane assist, hill assist, central locking, heated air seat, rear window wiper, air con, sun roof, aux heater, electric windows/mirrors, phone, ex council, 03/25 MOT, £39,950 + vat

| Product Details |               |
|-----------------|---------------|
| Category/Type   | Rigids        |
| Make            | DAF           |
| Model           | CF 510 EURO 6 |
| Year            | 2017          |
| KM              | 285913        |