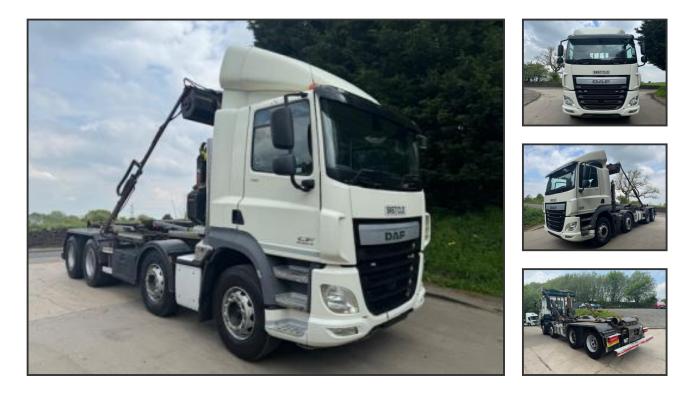

## £39,950.00

2017 67 DAF CF 510 Euro 6 8x4 Multi-Lift XR24S hook loader, sheet, piped for draw bar, air suspension, tool box, auto lube, beacons, work lights, upright exhaust, sun visor, VPG weigher, reverse camera, sensor system, auto, adaptive cruise, lane assist, hill assist, central locking, heated air seat, rear window wiper, air con, sun roof, aux heater, electric windows/mirrors, phone, ex council, £39,950 + vat

## **Product Details**

| Make  | DAF           |
|-------|---------------|
| Model | CF 510 EURO 6 |
| Year  | 2017          |
| КМ    | 301810        |

Lumbrook Mills, Westercroft Lane, Northowram, Halifax, HX3 7TY Tel: +44 (0)7876 564749 Tel: +44 (0)7836 618707 Fax: +44 (0)1422 205055 www.dc-commercials.com info@dc-commercials.com