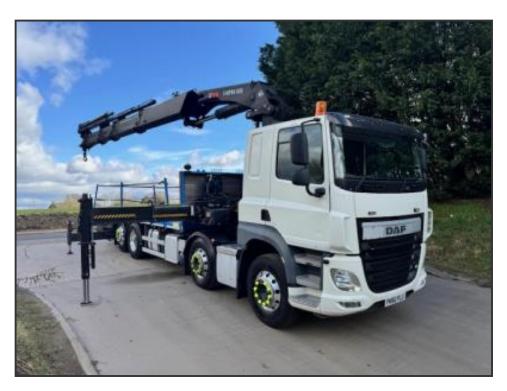

## DAF CF 460 EURO 6 (DRAWBAR)

£79,950.00

2016 66 DAF CF 460 Euro 6 8x2 rear lift/steer, sleeper cab, 25ft9 PPS heavy duty flatbed, fall restraints, ladder racks, twist locks, Hiab X-Hipro 658 EP-6 remote 6 extension crane, 4 jack legs, auto lube, VBG draw bar hitch, camera system, sensor system, beacons/work lights, alloy wheels, sun visor, Manual 16 speed, cruise, diff lock, axle weigher, central locking, air seat, air con, night heater, sun roof, electric windows/mirrors, sat nav media system, 1 owner, 02/26 MOT, £79.950 + VAT