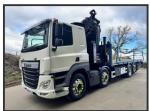

## DAF CF 460 EURO 6 (DRAWBAR)

£79,950.00

2016 66 DAF CF 460 Euro 6 8x2 rear lift/steer, sleeper cab, 25ft9 PPS heavy duty flatbed, fall restraints, ladder racks, twist locks, Hiab X-Hipro 658 EP-6 remote 6 extension crane, 4 jack legs, auto lube, VBG draw bar hitch, camera system, sensor system, beacons/work lights, alloy wheels, sun visor, Manual 16 speed, cruise, diff lock, axle weigher, central locking, air seat, air con, night heater, sun roof, electric windows/mirrors, sat nav media system, 1 owner, 02/26 MOT, £79.950 + VAT