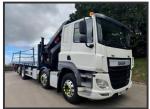

## DAF CF 460 EURO 6 (DRAWBAR)

£79,950.00

2016 66 DAF CF 460 Euro 6 8x2 rear lift/steer, sleeper cab, 25ft9 PPS heavy duty flatbed, fall restraints, ladder racks, twist locks, Hiab X-Hipro 658 EP-6 remote 6 extension crane, 4 jack legs, auto lube, VBG draw bar hitch, camera system, sensor system, beacons/work lights, alloy wheels, sun visor, Manual 16 speed, cruise, diff lock, axle weigher, central locking, air seat, air con, night heater, sun roof, electric windows/mirrors, sat nav media system, 1 owner, 02/26 MOT, £79.950 + VAT