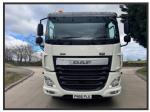

## DAF CF 460 EURO 6 (DRAWBAR)

£79,950.00

2016 66 DAF CF 460 Euro 6 8x2 rear lift/steer, sleeper cab, 25ft9 PPS heavy duty flatbed, fall restraints, ladder racks, twist locks, Hiab X-Hipro 658 EP-6 remote 6 extension crane, 4 jack legs, auto lube, VBG draw bar hitch, camera system, sensor system, beacons/work lights, alloy wheels, sun visor, Manual 16 speed, cruise, diff lock, axle weigher, central locking, air seat, air con, night heater, sun roof, electric windows/mirrors, sat nav media system, 1 owner, 02/26 MOT, £79.950 + VAT