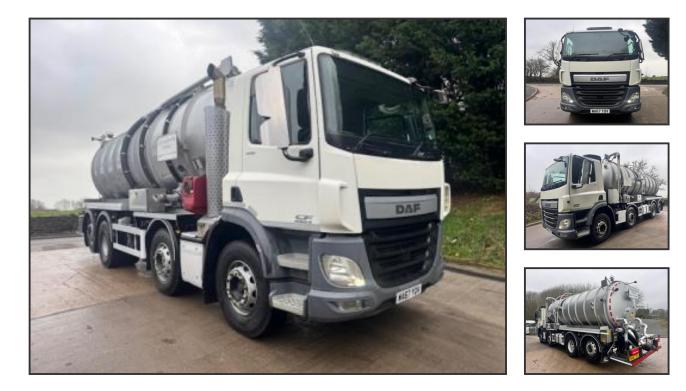

## £79,950.00

2017 67 DAF CF 440 EURO 6 8x2 rear lift/steer, Whale 18184ltr stainless steel vacuum tanker, mistral vacuum pump, Molex pump, stainless lockers, pipe racks, hand wash, beacons, work lights, camera system, sensor system, VPG weigher, manual 12 speed, adaptive cruise, diff lock, central locking, sir seat, air con, electric windows/mirrors, sun roof, 10/25 MOT, ex water board £79,950 + vat