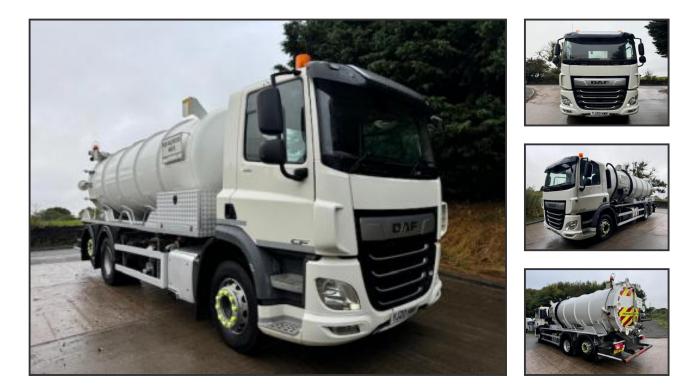

## £79,950.00

2020 20 DAF CF 410 EURO 6 6x2 rear lift/steer, G K & N SERVICES 14,400LTR vacuum tanker, Jurop RV360D vacuum pump, Pacer fresh water re-fill pump, tool box, beacons, work lights/beacons, sun visor, camera system, sensor system, audible indication, Manual 16 speed, cruise, diff lock, lane assist, central locking, heated air seat, air con, electric windows/mirrors, phone, sun roof, 03/25 MOT, £79,950 + vat

## **Product Details**

| Category/Type | Rigids            |
|---------------|-------------------|
| Make          | DAF               |
| Model         | CF 410 EURO 6 6x2 |
| Year          | 2020              |
| КМ            | 466199            |