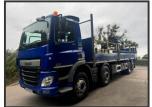

## **DAF CF 400 EURO 6 8X2**

£29,950.00

2017 17 DAF CF 400 Euro 6 8x2 rear lift/steer, 28ft alloy drop side, fall restraints, tool box's HMF 1820 double extension remote control fold away crane, Kinshoffer block grab, beacons, work lights, camera system, sensor system, Auto, diff lock, cruise, lane assist, hill assist, central locking, air seat, air con, sun roof, electric windows/mirrors, 1 owner, £29,950 + vat