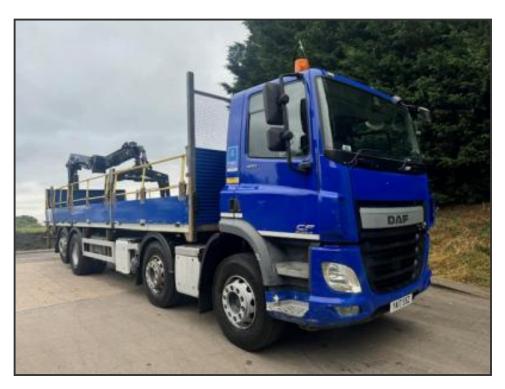

## **DAF CF 400 EURO 6 8X2**

£29,950.00

2017 17 DAF CF 400 Euro 6 8x2 rear lift/steer, 28ft alloy drop side, fall restraints, tool box's HMF 1820 double extension remote control fold away crane, Kinshoffer block grab, beacons, work lights, camera system, sensor system, Auto, diff lock, cruise, lane assist, hill assist, central locking, air seat, air con, sun roof, electric windows/mirrors, 1 owner, £29,950 + vat

| Product Details |                   |
|-----------------|-------------------|
| Category/Type   | Rigids            |
| Make            | DAF               |
| Model           | CF 400 EURO 6 8X2 |
| Year            | 2017              |
| КМ              | 288723            |