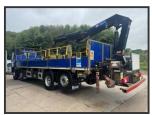

## **DAF CF 400 EURO 6 8X2**

£29,950.00

2017 17 DAF CF 400 Euro 6 8x2 rear lift/steer, 28ft alloy drop side, fall restraints, tool box's HMF 1820 double extension remote control fold away crane, Kinshoffer block grab, beacons, work lights, camera system, sensor system, Auto, diff lock, cruise, lane assist, hill assist, central locking, air seat, air con, sun roof, electric windows/mirrors, 1 owner, £29,950 + vat