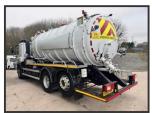

## DAF CF 330 EURO 6

£59,950.00

2016 DAF CF 330 EURO 6 Sleeper cab, 6x2 rear lift/steer, Whale 3300 gallon Stainless steel vacuum tanker, Gardner Denver hydro pack, Mistral LW900 (500 cfm) vac pump, beacons, work lights, stainless lockers, pipe racks, upright exhaust, sun visor, side sensors, reverse camera, VPG weigher, Auto, adaptive cruise, lane assist, diff lock, hill assist, central locking, heated air seat, fridge, air con, night heater, sun roof, electric windows/mirrors, phone, ex water board, 10/25 MOT, £59,950 + vat