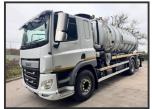

## DAF CF 330 EURO 6

£59,950.00

2016 DAF CF 330 EURO 6 Sleeper cab, 6x2 rear lift/steer, Whale 3300 gallon Stainless steel vacuum tanker, Gardner Denver hydro pack, Mistral LW900 (500 cfm) vac pump, beacons, work lights, stainless lockers, pipe racks, upright exhaust, sun visor, side sensors, reverse camera, VPG weigher, Auto, adaptive cruise, lane assist, diff lock, hill assist, central locking, heated air seat, fridge, air con, night heater, sun roof, electric windows/mirrors, phone, ex water board, 10/25 MOT, £59,950 + vat