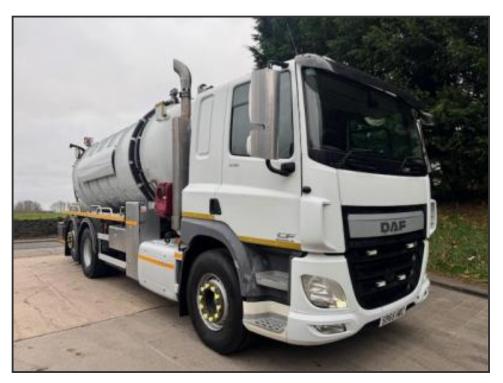

## DAF CF 330 EURO 6

£59,950.00

2016 DAF CF 330 EURO 6 Sleeper cab, 6x2 rear lift/steer, Whale 3300 gallon Stainless steel vacuum tanker, Gardner Denver hydro pack, Mistral LW900 (500 cfm) vac pump, beacons, work lights, stainless lockers, pipe racks, upright exhaust, sun visor, side sensors, reverse camera, VPG weigher, Auto, adaptive cruise, lane assist, diff lock, hill assist, central locking, heated air seat, fridge, air con, night heater, sun roof, electric windows/mirrors, phone, ex water board, 10/25 MOT, £59,950 + vat