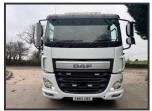

## DAF CF 330 EURO 6

£59,950.00

2016 DAF CF 330 EURO 6 Sleeper cab, 6x2 rear lift/steer, Whale 3300 gallon Stainless steel vacuum tanker, Gardner Denver hydro pack, Mistral LW900 (500 cfm) vac pump, beacons, work lights, stainless lockers, pipe racks, upright exhaust, sun visor, side sensors, reverse camera, VPG weigher, Auto, adaptive cruise, lane assist, diff lock, hill assist, central locking, heated air seat, fridge, air con, night heater, sun roof, electric windows/mirrors, phone, ex water board, 10/25 MOT, £59,950 + vat