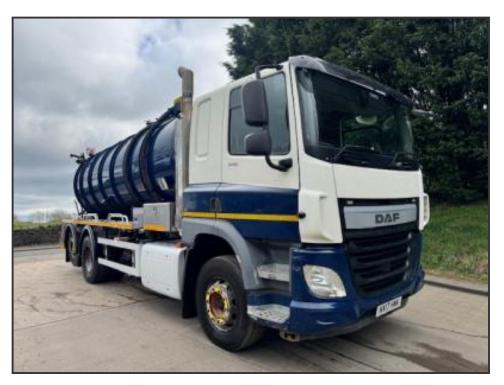

## **DAF CF 330 EURO 6 6X2**

£59,950.00

2017 17 DAF CF 330 EURO 6 6x2 rear lift/steer, sleeper cab, Whale 3200gln vacuum tanker, fresh water re-fill compartment, Mistral vacuum pump, stainless lockers, pipe racks, hand wash, work lights, beacons, upright exhaust, camera system, sensor system, sun visor, Auto, adaptive cruise, lane assist, Hill assist, diff lock, central locking, air seat, air con, night heater, electric windows/mirrors, sun roof, phone, £59,950 + vat