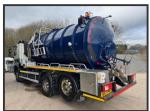

## **DAF CF 330 EURO 6 6X2**

£59,950.00

2017 17 DAF CF 330 EURO 6 6x2 rear lift/steer, sleeper cab, Whale 3200gln vacuum tanker, fresh water re-fill compartment, Mistral vacuum pump, stainless lockers, pipe racks, hand wash, work lights, beacons, upright exhaust, camera system, sensor system, sun visor, Auto, adaptive cruise, lane assist, Hill assist, diff lock, central locking, air seat, air con, night heater, electric windows/mirrors, sun roof, phone, £59,950 + vat