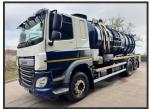

## **DAF CF 330 EURO 6 6X2**

£59,950.00

2017 17 DAF CF 330 EURO 6 6x2 rear lift/steer, sleeper cab, Whale 3200gln vacuum tanker, fresh water re-fill compartment, Mistral vacuum pump, stainless lockers, pipe racks, hand wash, work lights, beacons, upright exhaust, camera system, sensor system, sun visor, Auto, adaptive cruise, lane assist, Hill assist, diff lock, central locking, air seat, air con, night heater, electric windows/mirrors, sun roof, phone, £59,950 + vat