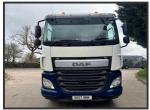

## **DAF CF 330 EURO 6 6X2**

£59,950.00

2017 17 DAF CF 330 EURO 6 6x2 rear lift/steer, sleeper cab, Whale 3200gln vacuum tanker, fresh water re-fill compartment, Mistral vacuum pump, stainless lockers, pipe racks, hand wash, work lights, beacons, upright exhaust, camera system, sensor system, sun visor, Auto, adaptive cruise, lane assist, Hill assist, diff lock, central locking, air seat, air con, night heater, electric windows/mirrors, sun roof, phone, £59,950 + vat