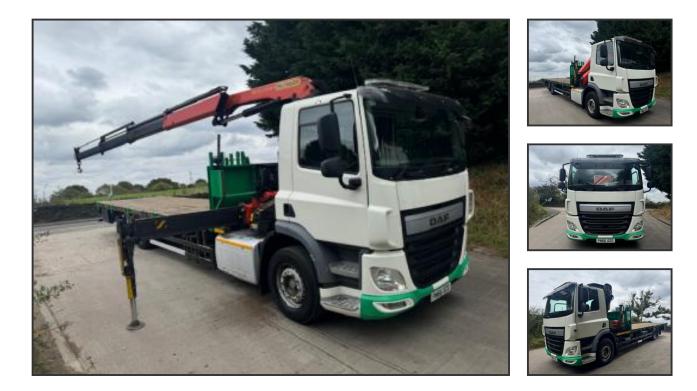

## £34,950.00

2016 66 DAF CF 290 EURO 6, 6x2 rear lift, 28ft2 flat bed, fall restraints, Palfinger PK18002-EH triple extension remote crane, tool box's, camera system, sensor system, audible indication, beacons, work lights, sun visor, Auto, adaptive cruise, hill assist, lane assist, diff lock, axle weigher, central locking, air seat, air con, electric windows/mirrors, sun roof, 1 owner, £34,950 + vat