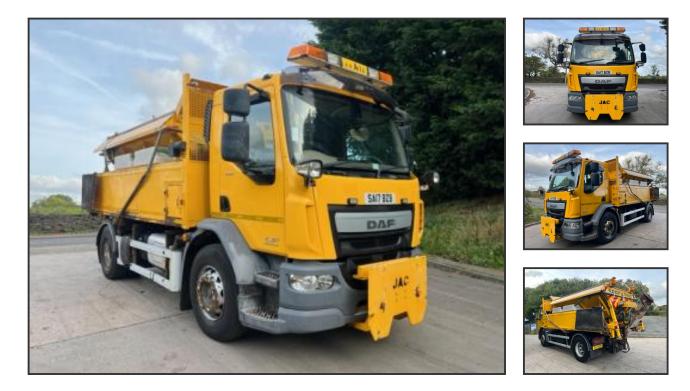

## £29,950.00

2017 17 DAF LF 290 EURO 6 15ft4 steel insulated tipper, sheet, underfloor ram, drawbar prepared, c/w de-mount Cuthbertson 6m3 wet-grit body, plough bracket, beacons, sun visor, Auto, hill assist, cruise, diff lock, 3 seats, air drivers seat, VPG weigher, reverse camera, 81,000kms, ex council, £29,950 + vat

## **Product Details**

| ModelLF 290 EURO 6 (DRAWBAIYear201 | Category/Type | Tippers                 |
|------------------------------------|---------------|-------------------------|
| Year 201                           | Make          | DAF                     |
|                                    | Model         | LF 290 EURO 6 (DRAWBAR) |
| KM 812                             | Year          | 2017                    |
| - 107                              | КМ            | 81232                   |